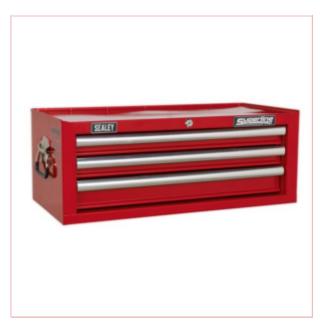

## Mid-Box 3 Drawer With Ball Bearing Runners - Red

**Part No:** AP33339

Price: £134.95 (exc VAT) Save £36.00

(RRP £170.95) | £161.94 (inc VAT)

## **Specifications**

AP33339 Mid-Box 3 Drawer With Ball Bearing Runners - Red

- All heavy gauged steel construction and manufactured with steel inner walls for extra strength and durability.
- Heavy-duty 45mm ball bearing drawer runners provide superior performance and carry heavier loads.
- Full height rear locking mechanism, locks full-length drawers in multiple locations.
- Added security provided by tumbler lock, supplied with two folding keys.
- Rust and solvent resistant powder coat paint finish.
- Each drawer features aluminium drawer pulls and non-slip liners.

Specification (W x D x H):

Overall Size: 670 x 320 x 255mm

17-02-2025 1/2

Small Drawer (x2):  $560 \times 270 \times 45$ mm Medium Drawer (x1):  $560 \times 270 \times 70$ mm

17-02-2025 2/2