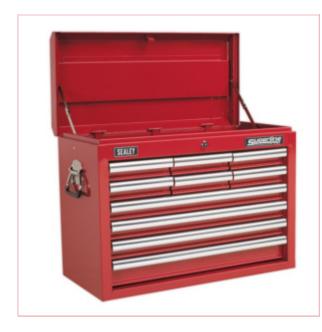

## **Topchest 10 Drawer c/w Ball Bearing Runners**

Part No: AP33109 Price: £325.95 (exc VAT) | £391.14 (inc VAT)

## **Specifications**

AP33109 Topchest 10 Drawer c/w Ball Bearing Runners

- All heavy gauged steel construction and manufactured with steel inner walls for extra strength and durability.
- Heavy-duty 45mm ball bearing drawer runners provide superior performance and carry heavier loads.
- Full height rear locking mechanism, locks full-length drawers in multiple locations.
- Added security provided by tumbler lock, supplied with two folding keys.
- Rust and solvent resistant powder coat paint finish.
- Each drawer features aluminium drawer pulls and non-slip liners.

| Model No:                                   | AP33109           |
|---------------------------------------------|-------------------|
| Specification (W x D x H):<br>Overall Size: | 660 x 315 x 485mm |
| Small Split Drawer (x6):                    | 165 x 270 x 45mm  |
| Small Drawer (x3):                          | 560 x 270 x 45mm  |
| Medium Drawer (x1):                         | 560 x 270 x 70mm  |