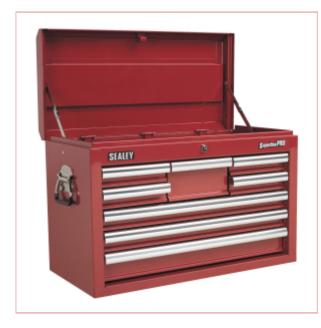

## **Topchest 8 Drawer c/w Ball Bearing Runners**

Part No: AP33089 Price: £275.95 (exc VAT) | £331.14 (inc VAT)

## **Specifications**

AP33089 Topchest 8 Drawer c/w Ball Bearing Runners

- All heavy gauged steel construction and manufactured with steel inner walls for extra strength and durability.
- Heavy-duty 45mm ball bearing drawer runners provide superior performance and carry heavier loads.
- Full height rear locking mechanism, locks full-length drawers in multiple locations.
- Added security provided by tumbler lock, supplied with two folding keys.
- Rust and solvent resistant powder coat paint finish.
- Each drawer features aluminium drawer pulls and non-slip liners.

| Model No:                  | AP33089           |
|----------------------------|-------------------|
| Specification (W x D x H): |                   |
| Overall Size:              | 660 x 315 x 430mm |
| Small Split Drawer (x4):   | 165 x 270 x 45mm  |
| Large Split Drawer (x1):   | 165 x 270 x 100mm |
| Small Drawer (x2):         | 560 x 270 x 45mm  |
| Medium Drawer (x1):        | 560 x 270 x 70mm  |