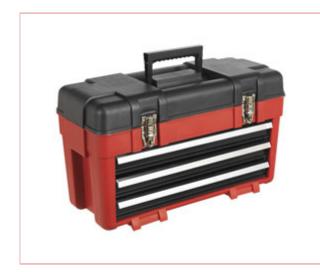

## **AP1003C Toolbox 585mm 3 Drawer Portable**

Part No: AP1003C
Price: £59.95 (exc VAT) Save £70.00 (RRP
£129.95) | £71.94 (inc VAT)

### **Specifications**

AP1003C Toolbox 585mm 3 Drawer Portable

\*\*\*\* THIS IS A COLLECTION ITEM ONLY \*\*\*\*

Has the storage capacity of a tool chest coupled with the versatility of a carry-type toolbox. Drawers

are automatically locked, for transportation, when lid is closed and feature sliding runners for long life performance.

# Specification

- Two tough metal locking clasps, both with padlock eye for extra security

#### Specification:

- Model No: AP1003
- Overall Size (W x D x H): 585 x 250 x 340mm
- Small Drawer (x3): 455 x 190 x 45mm