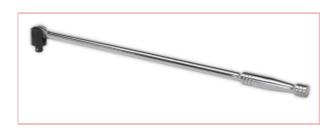

## AK730 Breaker Bar 600mm 1/2"Sq Drive

Part No: AK730

Price: £24.95 (exc VAT) Save £5.50 (RRP

£30.45) | £29.94 (inc VAT)

## **Specifications**

AK730 Breaker Bar 600mm 1/2"Sq Drive

- One of a comprehensive range of Premier Hand Tools, suitable for daily professional use.
- Hardened and tempered Chrome Vanadium steel bar with high chrome finish.
- Long, slim style handle and spring loaded socket retention.
- Fully replaceable knuckle joint\*.

\*Note: Knuckle joints are not covered by the lifetime warranty and are treated as consumable items.

Model No: AK730
Drive: 1/2"Sq
Length: 600mm

Consumable Parts: AK730/RK - 1/2"Sq Drive Knuckle

Note: \*Knuckle joints are not covered by the lifetime warranty and are treated