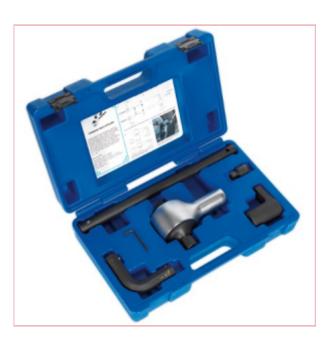

## **Specifications**

AK6290 Torque Multiplier Set 7pc 1/2" Drive

One of a comprehensive range of Premier Hand Tools, suitable for daily professional use.

Robust construction with 1/2"Sq drive female input and 3/4"Sq drive male output.

Accurately delivered torque multiplication factor of 1:6.5.

Compatible with a wide range of drive tools including torque and ratchet wrenches.

Includes straight and 90° reaction bars, reaction base, two breakaway adaptors\* and L-type hex key.

Max. Rated Input/Output: 231Nm (170lb.ft)/1500Nm (1100lb.ft).

Supplied in storage case.

Lifetime guarantee\*.

30-12-2024 1/2

\*Note: Breakaway adaptors are not covered by the lifetime guarantee and are treated as consumable items.