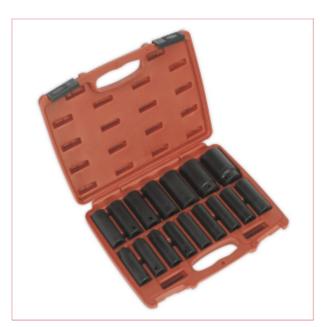

## AK5816M Impact Socket Set 16pc 1/2"Sq Drive Deep Metric

Part No: AK5816M

Price: £57.95 (exc VAT) Save £37.00 (RRP

£94.95) | £69.54 (inc VAT)

## **Specifications**

AK5816M Impact Socket Set 16pc 1/2"Sq Drive Deep Metric

Quantity of Sockets: 16

Type: 1/2"Sq Drive - Deep

Contents: 10, 11, 12, 13, 14, 15, 16, 17, 18, 19, 21, 22, 24, 27, 30, 32mm

One of a comprehensive range of Premier Hand Tools, suitable for daily professional use.