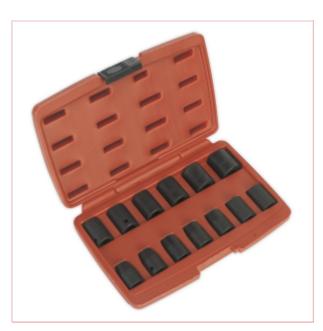

## AK5613M Sealey Impact Socket Set 1/2"Sq Drive Metric

Part No: AK5613M

Price: £24.95 (exc VAT) Save £14.00 (RRP

£38.95) | £29.94 (inc VAT)

## **Specifications**

AK5613M Sealey Impact Socket Set 1/2"Sq Drive Metric

Quantity of Sockets: 13

Type: 1/2"Sq Drive - Standard

Contents: 10, 11, 12, 13, 14, 15, 16, 17, 18, 19, 21, 22, 24mm

One of a comprehensive range of Premier Hand Tools, suitable for daily professional use.

Manufactured from Chrome Vanadium steel, hardened, tempered and with a phosphate finish for added corrosion resistance.

Standard depth six-point WallDrive® sockets allows a transfer of up to 30% more torque to the fixing.

22-12-2024 1/2

Supplied in storage case.

22-12-2024 2/2