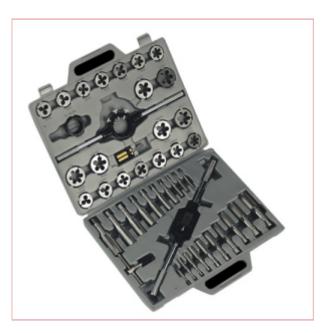

## **Specifications**

Precision machined, Tungsten steel taps and dies. Dies are split to facilitate the fine adjustment of core diameter. Set includes Metric coarse and fine sizes. Also includes sliding jaw type tap wrench and T-Bar type tap wrench together with steel die holder with knurled screws. Supplied in heavy-duty storage case.

## Contents:

Taps and Dies;  $6 \times 1.0$ ,  $6 \times 0.75$ ,  $8 \times 1.25$ ,  $8 \times 1.0$ ,  $10 \times 1.25$ ,  $10 \times 1.5$ ,  $12 \times 1.5$ ,  $12 \times 1.75$ ,  $14 \times 1.5$ ,  $14 \times 2.0$ ,  $16 \times 1.5$ ,  $16 \times 2.0$ ,  $18 \times 1.5$ ,  $18 \times 2.5$ ,  $20 \times 1.5$ ,  $20 \times 2.5$ ,  $22 \times 1.5$ ,  $22 \times 2.5$ ,  $24 \times 1.5$ ,  $24 \times 3.0$ mm, Tap Wrench, Die Holder, Spacer, Screwdriver.