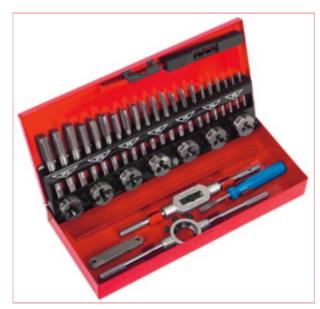

## AK3015 Tap & Die Set 32pc Split Dies

Part No: AK3015 Price: £37.95 (exc VAT) Save £22.00 (RRP £59.95) | £45.54 (inc VAT)

## **Specifications**

AK3015 Tap & Die Set 32pc Split Dies

• Professional quality - m3 to m12 alloy steel tap and die set.

• Metric sizes - taps supplied in three types for each size, taper (starting), second tap (intermediate) and plug (bottoming); matched by equivalent sized dies.

- Cut and renew provides all functions required for a professional Engineer.
- Comprehensive set includes tap wrench, steel die handle, screw pitch gauge, screwdriver.
- Convenient storage supplied in metal case.

## Contents:

Taps (Taper, Second, Plug), Dies;  $3 \times 0.5$ ,  $4 \times 0.7$ ,  $5 \times 0.8$ ,  $6 \times 1$ ,  $8 \times 1.25$ ,  $10 \times 1.5$ ,  $12 \times 1.75$ mm, Tap Wrench, Die Holder, Screwdriver, Metric Thread Gauge