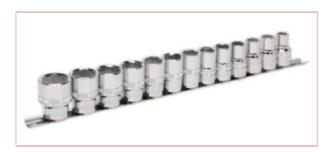

## **Specifications**

1/2" Socket set covering 10, 11, 12, 13, 14, 15, 16, 17, 18, 19, 21, 22, 24mm sizes.

Manufactured from hardened and tempered high grade Chrome Vanadium 6142 steel.

Fully polished mirror finish for resistance to corrosion.

Supplied on socket rail.

21-11-2024 1/1