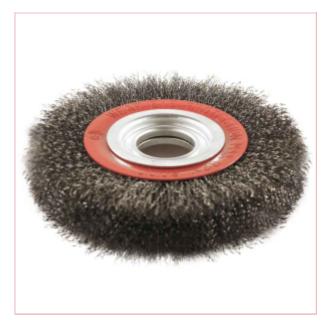

## **ABWBF15020C Crimp Wire Brush for Bench Grinder**

Part No: ABWBWF15020C Price: £20.98 (exc VAT) | £25.18 (inc VAT)

## **Specifications**

ABWBF15020C Crimp Wire Brush for Bench Grinder

Crimped steel wire brushes suitable for bench grinders.

The 'New for 2017' brass coating on high resistance steel wire gives the brush a competitive advantage over similar products.

Ideal for metal surface preparation and the removal of rust and scales.

Brushes come complete with bore reducing bushes from 32mm to 13mm making them adaptable to virtually all grinders.