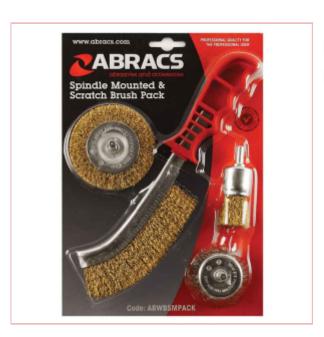

## **ABWBSMPACK Wire Wheel & Cup Brush Set**

Part No: ABWBSMPACK

**Price:** £9.85 (exc VAT) | £11.82 (inc VAT)

## **Specifications**

ABWBSMPACK Wire Wheel & Cup Brush Set

Spindle Mounted & Scratch Brush Pack Contents:

- 1 x 75mm Circular Brush
- 1 x 50mm Cup Brush
- 1 x 20mm End Brush
- 1 x General Purpose Scratch Brush