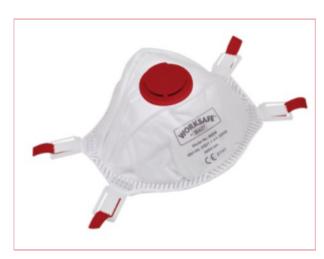

## 9334/10 Cup Mask Valved FFP3 - Pack of 10

**Part No:** 9334/10

**Price:** £36.95 (exc VAT) | £44.34 (inc VAT)

## **Specifications**

9334/10 Cup Mask Valved FFP3 - Pack of 10

Pack of 10 cup masks class FFP3 NR.

Protects against solid aerosols and/or liquids listed as toxic.

Fitted with adjustable band, nose liner and aluminium nose clip to fit all face contours.

Also fitted with breathing vent to provide more comfort and better communication as well as reducing heat build-up.

Filter Efficiency  $\geq$  99%.

Manufactured to BS EN 149:2001 + A1:2009.

Note: Before commencing with any task, please consult with qualified safety personnel.