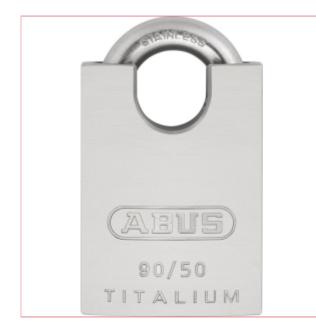

# Padlock Titalium 50mm Closed Shackle

Part No: 90RK/50 C Price: £41.95 (exc VAT) | £50.34 (inc VAT)

#### **Technology:**

- Lock body made from special aluminium alloy
- Shackle made from high quality stainless steel
- Inner components made from rustfree materials
- Precision pin cylinder
- With integrated shackle guard: makes attacks with bolt cutters difficult
- Double bolted: high resistance against pulling and torsion
- Paracentric keyway makes manipulation difficult
- Key retaining: Key is needed for locking (Lock retains key until locked)

Width - 50mm Horizontal Clearance - 19.5mm Vertical Clearance - 22.5mm Shackle Diametre - 9.5mm Depth - 23mm Height - 81.5mm