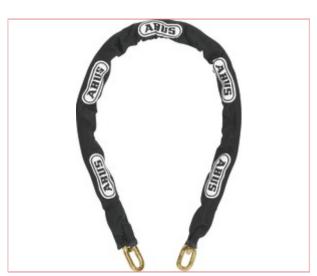

## **Chain Square Section 8mm x 140cm**

**Part No: 8KS140** 

**Price:** £49.95 (exc VAT) | £59.94 (inc VAT)

## **Technology:**

- · Hardened steel chain
- With a longer last chain link for easy locking with a padlock
- Edge protection thanks to high-quality textile jacket

## **Operation and use:**

- E.g. for securing bicycles, motorbikes, garden tools and furniture or machinery on construction sites
- Special requirement set by insurance companies
- For use with a padlock