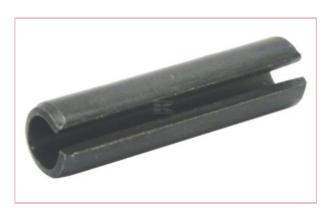

## 8752640 Roll pin 6 x 40mm ISO8752

Part No: 8752640

**Price:** £0.38 (exc VAT) | £0.46 (inc VAT)

## **Specifications**

8752640 Roll pin 6 x 40mm ISO8752

Roll pin, heavy-duty version, spring steel, DIN 1481 / ISO8752.

The chamfer at the end makes it easier to insert into the hole.

Smallest nominal dimension - 6mm, with a 30° chamfer at both ends.

Largest nominal dimension - 8mm, with a 15° chamfer at one end.

Pin outside diameter 6 mm

Pin total length 40 mm

Length 40 mm

DIN Standard 1481

Material Steel

Fits inside pin 10 mm

18-11-2024 1/1