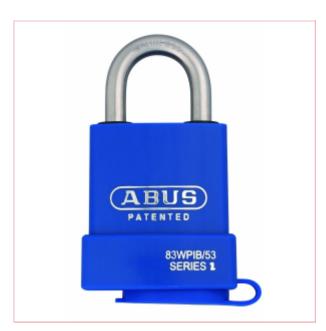

## Padlock Steel Body 50mm Weather Protected

Part No: 83WPIB/53 C

**Price:** £46.89 (exc VAT) | £56.27 (inc VAT)

## **Technology:**

- Special chrome plated brass body fully weather protected with shackle seals and cylinder cover
- Stainless steel shackle
- Patented "Z-bar" for 2-in-1 function: converts key-retaining to non-key-retaining and vice versa within seconds
- High precision pin tumbler cylinder with patented pinning window
- Cylinder can be taken out and can be re-keyed to match an existing key
- Easy shackle change: shackle can be exchanged within seconds

Width - 51mm Horizontal Clearance - 24mm Vertical Clearance - 29mm Shackle Diametre - 8mm

21-12-2024 1/2