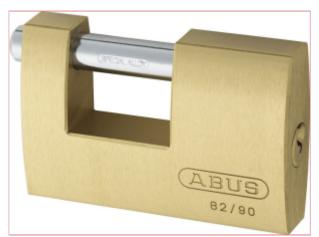

# **Padlock Shutter Brass 90mm**

Part No: 82/90 C Price: £42.95 (exc VAT) | £51.54 (inc VAT)

#### **Technology:**

- Shackle made from hardened special steel
- Inner components made from rustfree materials
- Precision pin cylinder
- A hardened steel pin protects the narrow side of the lock body against sawing
- Automatic locking: Locking without key by pushing down the shackle
- incl. two keys

Width - 90mm Horizontal Clearance - 35mm Vertical Clearance - 18mm Shackle Diametre - 12mm Depth - 22.5mm Height - 61mm