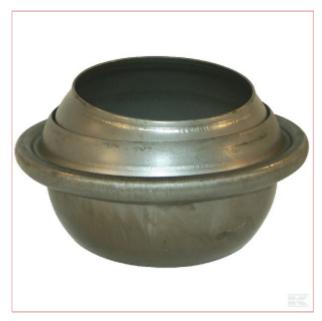

## Male 8" weld-on coupling

Part No: 8130000 Price: £35.46 (exc VAT) | £42.55 (inc VAT)

## **Specifications**

Part number 8130000 Unit Each Specifications Polished steel version **Benefits** Good welding properties **Consists of** Without O-ring Straight - 2 connection sides Shape Italian - type A (Anfor, Bazzoli, Siegperle) System type **Connection type** Quick coupling **Connection type - male/female** Male **Connection no 2 type** Welded Connection no 2 type - male/femalen/a Connection no 1 diameter 8 Inch 8 Inch **Connection no 2 diameter BOutside diameter** 243 mm Alnside diameter • 197 mm • 205 mm