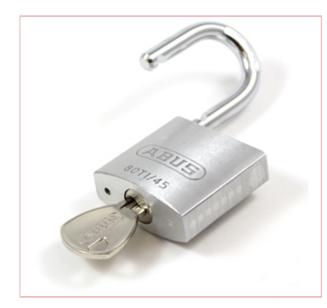

# **Padlock Titalium 45mm**

Part No: 80TI/45 C Price: £22.95 (exc VAT) | £27.54 (inc VAT)

#### **Technology:**

- Solid lock body made from TITALIUM<sup>™</sup> aluminium alloy higher security, less weight
- Hardened steel shackle with NANO PROTECT<sup>™</sup> coating
- 6-pin precision cylinder with paracentric keyway
- Double bolted
- Chrome-plated cylinder plugs
- Large tulip-shaped keyhead

#### **Operation and use:**

- To secure goods/valuables of higher value or at a high risk of theft
- Doors, gates, cupboards, lockers, tool boxes, etc.

Width - 45mm Horizontal Clearance - 25mm Vertical Clearance - 29mm Shackle Diametre - 8mm Depth - 21mm Height - 82mm