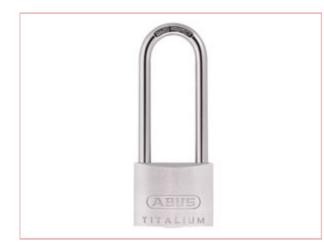

# **Padlock Titalium 40mm**

Part No: 80TI/40HB63 C Price: £22.95 (exc VAT) | £27.54 (inc VAT)

#### **Technology:**

- Solid lock body made from TITALIUM<sup>™</sup> aluminium alloy higher security, less weight
- Hardened steel shackle with NANO PROTECT  $^{\scriptscriptstyle \rm M}$  coating
- 6-pin precision cylinder with paracentric keyway
- Double bolted
- Chrome-plated cylinder plugs
- Large tulip-shaped keyhead

#### **Operation and use:**

- To secure goods/valuables of higher value or at a high risk of theft
- Doors, gates, cupboards, lockers, tool boxes, etc.

Width - 40mm Horizontal Clearance - 20.5mm Vertical Clearance - 63mm Shackle Diametre - 7mm Depth - 19mm Height - 112mm