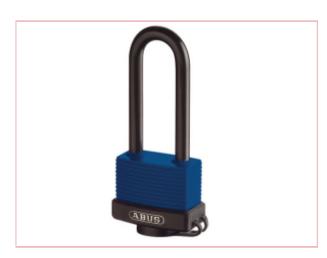

## **Padlock Brass 50mm**

**Part No:** 70IB/50HB80 C

**Price:** £27.95 (exc VAT) | £33.54 (inc VAT)

### **Technology:**

- · Lock body made of solid brass
- Sealed lock body with drainage channels and cover to protect the cylinder against water and dirt
- Shock absorbing vinyl casing prevents sensitive surfaces from damage
- Shackle made from hardened steel with vinyl jacket
- Inner components made from rustfree materials
- Double bolted
- Precision pin cylinder
- Self-locking: locking without key by pushing down the shackle
- Paracentric keyway for increased protection against manipulation
- IB Aqua Safe: stainless steel shackle