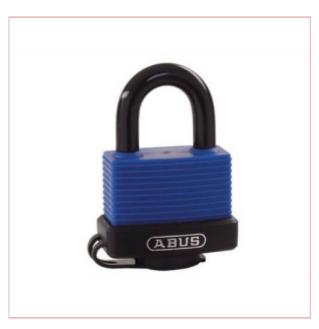

# **Padlock Brass 50mm**

**Part No: 70IB/50 C** 

**Price:** £19.95 (exc VAT) | £23.94 (inc VAT)

### **Technology:**

- · Lock body made of solid brass
- Sealed lock body with drainage channels and cover to protect the cylinder against water and dirt
- Shock absorbing vinyl casing prevents sensitive surfaces from damage
- Shackle made from hardened steel with vinyl jacket
- Inner components made from rustfree materials
- Double bolted
- Precision pin cylinder
- Self-locking: locking without key by pushing down the shackle
- Paracentric keyway for increased protection against manipulation
- IB Aqua Safe: stainless steel shackle

#### **Operation and use:**

• To secure valuables/goods of medium value or at an average risk of theft

18-04-2025 1/2

• Ideal for use in severe weather conditions (e.g. in coastal regions or ports, to secure goods on vehicles and boats in outdoor use)