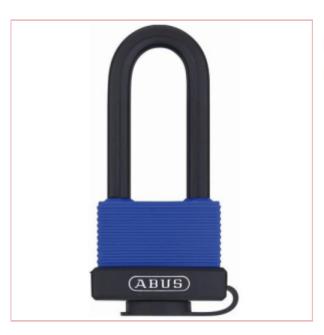

# **Padlock Brass 45mm**

**Part No: 70IB/45HB63 C** 

**Price:** £22.95 (exc VAT) | £27.54 (inc VAT)

### **Technology:**

- · Lock body made of solid brass
- Sealed lock body with drainage channels and cover to protect the cylinder against water and dirt
- Shock absorbing vinyl casing prevents sensitive surfaces from damage
- Shackle made from hardened steel with vinyl jacket
- Inner components made from rustfree materials
- Double bolted
- Precision pin cylinder
- Self-locking: locking without key by pushing down the shackle
- Paracentric keyway for increased protection against manipulation
- IB Aqua Safe: stainless steel shackle

Width - 49mm Horizontal Clearance - 20mm Vertical Clearance - 63mm Shackle Diametre - 8mm Depth - 28mm Height - 112mm