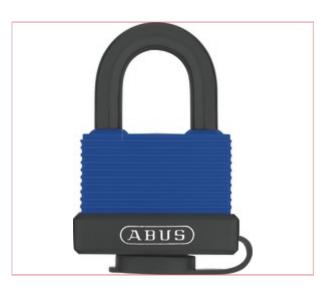

# **Padlock Brass 45mm**

**Part No: 701B/45 C** 

**Price:** £19.95 (exc VAT) | £23.94 (inc VAT)

### **Technology:**

- Lock body made of solid brass
- Sealed lock body with drainage channels and cover to protect the cylinder against water and dirt
- Shock absorbing vinyl casing prevents sensitive surfaces from damage
- Shackle made from hardened steel with vinyl jacket
- Inner components made from rustfree materials
- Double bolted
- Precision pin cylinder
- Self-locking: locking without key by pushing down the shackle
- Paracentric keyway for increased protection against manipulation
- IB Aqua Safe: stainless steel shackle

#### **Operation and use:**

- To secure valuables/goods of medium value or at an average risk of theft
- Ideal for use in severe weather conditions (e.g. in coastal regions or ports, to secure goods on vehicles and boats in outdoor use)