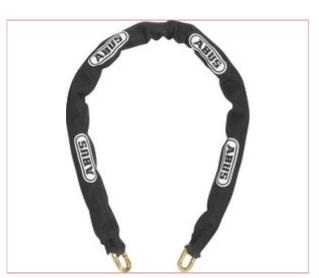

## **Chain Square Section 6mm x 85cm**

Part No: 6KS85

**Price:** £15.98 (exc VAT) | £19.18 (inc VAT)

## **Technology:**

- · Hardened steel chain
- With a longer last chain link for easy locking with a padlock
- Edge protection thanks to high-quality textile jacket