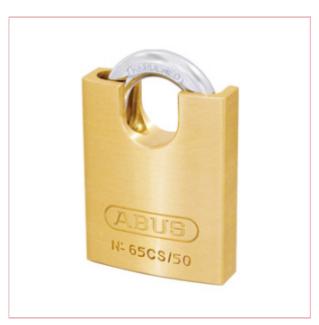

## **Padlock Brass 50mm Closed Shackle**

**Part No:** 65CS/50 C

**Price:** £26.95 (exc VAT) | £32.34 (inc VAT)

## **Technology:**

- Body made from solid brass
- Shackle made from hardened steel with NANO PROTECT™ coating
- Shackles available in different lengths (HB)
- Inner components made from non-corrosive materials
- Precision pin tumbler cylinder
- CS: shackle guard protects shackle from attack

Width - 50mm Horizontal Clearance - 19mm Vertical Clearance - 21mm Shackle Diametre - 8mm Depth - 18mm Height - 77mm

12-04-2025 1/2