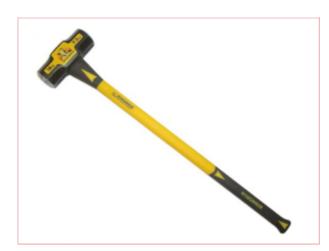

## Sledge Hammer 2.7kg (6lb) Fibreglass Handle

**Part No:** 65-627

**Price:** £34.95 (exc VAT) | £41.94 (inc VAT)

## **Specifications**

65-627 Sledge Hammer 2.7kg (6lb) Fibreglass Handle

Manufactured from drop forged alloy steel hardened and tempered with 8-sided 45 degree chamfered precision milled edges.

Industrial grade epoxy for a longer lasting bond.

Solid core fibreglass handle with polypropylene cover and double injected TPR soft-grip handle with integral overstrike protection.

25-11-2024 1/1