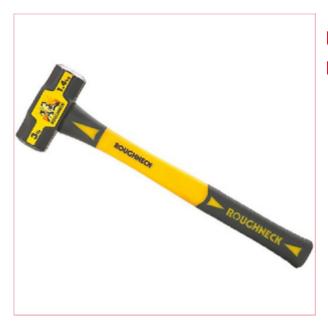

## Sledge Hammer 1.4kg (3lb)16in Fibreglass Handle

Part No: 65-622 Price: £21.95 (exc VAT) | £26.34 (inc VAT)

## **Specifications**

65-622 Sledge Hammer 1.4kg (3lb)16in Fibreglass Handle

Manufactured from drop forged alloy steel hardened and tempered with 8-sided 45 degree chamfered precision milled edges.

Industrial grade epoxy for a longer lasting bond.

Solid core fibreglass handle with polypropylene cover and double injected TPR soft-grip handle with integral overstrike protection.