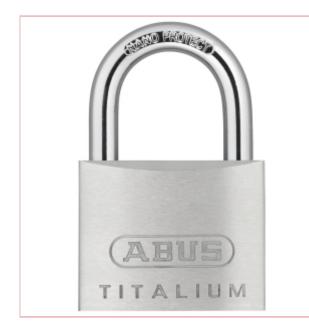

# Padlock Titalium 50mm

Part No: 64TI/50 C Price: £18.95 (exc VAT) | £22.74 (inc VAT)

#### **Technology:**

- 20 + 25mm: solid lock body made from TITALIUM special aluminium
- From 30mm: lock body made from TITALIUM special aluminium high security with low weight
- 20 + 25mm: hardened steel shackle
- From 30mm: hardened steel shackle with NANO PROTECT<sup>™</sup> coating for extreme corrosion resistance
- Paracentric keyway for increased protection against manipulation
- From 30mm: double bolted
- Chrome-plated cylinder plug
- Tulip-shaped keyhead
- incl. two keys

Width - 50mm Horizontal Clearance - 28mm Vertical Clearance - 29mm Shackle Diametre - 8mm Depth - 17mm Height - 77mm