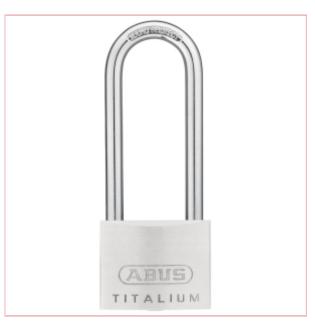

# **Padlock Titalium 40mm**

**Part No:** 64TI/40HB63 C

**Price:** £13.95 (exc VAT) | £16.74 (inc VAT)

### **Technology:**

- 20 + 25mm: solid lock body made from TITALIUM special aluminium
- From 30mm: lock body made from TITALIUM special aluminium high security with low weight
- 20 + 25mm: hardened steel shackle
- From 30mm: hardened steel shackle with NANO PROTECT™ coating for extreme corrosion resistance
- Paracentric keyway for increased protection against manipulation
- From 30mm: double bolted
- Chrome-plated cylinder plug
- Tulip-shaped keyhead
- incl. two keys

- 20 + 25mm: to secure bags, suitcases, jewel cases, tool boxes, etc
- From 30mm: to secure chains, doors, gates, cupboards, lockers, tool boxes, cellar windows, sheds, etc.

Width - 40mm Horizontal Clearance - 22mm Vertical Clearance - 63mm Shackle Diametre - 6mm Depth - 15mm Height - 102mm