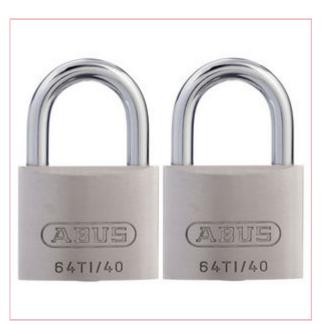

# **Padlock Titalium 40mm Twin Pack**

Part No: 64TI/40 TWINS C

**Price:** £22.95 (exc VAT) | £27.54 (inc VAT)

### **TWIN PACK**

11-04-2025 2/2