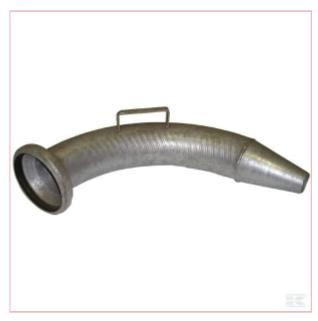

## Female 6" 90 Degree Coupling c/w Cone

Part No: 6279090Z Price: £132.84 (exc VAT) | £159.41 (inc VAT)

## **Specifications**

Part number Unit Specifications

**Benefits** 

Consists of Shape System type Connection type Connection type - male/female Connection no 2 type Connection no 2 type - male/female Connection no 1 diameter

## 6279090Z

- Each • Robust design
- Heavy-duty zinc plating
- Long service life
- Excellent corrosion protection With O-ring Elbow - 2 connection sides Bauer Quick coupling Female Distributor n/a 6 Inch