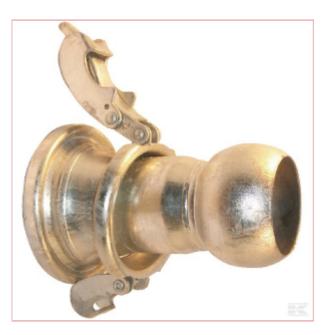

## Reducer Female 6" - Male 5" Bauer

**Part No:** 6251000Z

**Price:** £97.43 (exc VAT) | £116.92 (inc VAT)

## **Benefits**

Consists of
Shape
System type
Connection type
Connection type - male/female
Connection no 2 type
Connection no 2 type - male/female
Connection no 1 diameter
Connection no 2 diameter

6251000Z

Each

- Robust design
- Heavy-duty zinc plating
- Long service life
- Excellent corrosion protection

With O-ring

Straight - 2 connection sides

Bauer

Quick coupling

Female

Quick coupling

Male 6 Inch 5 Inch

30-11-2024 1/2