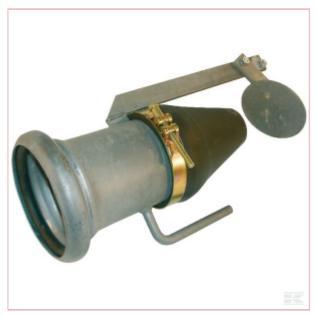

## Female 6" Wide Sprinkler Bauer

Part No: 6247000 Price: £143.98 (exc VAT) | £172.78 (inc VAT)

## **Specifications**

Part number Unit Long description Specifications

**Benefits** 

Consists of Shape System type Connection type code Connection type Connection type - male/female Connection no 2 type Connection no 2 type - male/female Connection no 1 diameter 6247000 Each Bauer Female Wide Sprinkler Cpl. • Robust design • Heavy-duty zinc plating • Long service life • Excellent corrosion protection With O-ring Straight - 2 connection sides Bauer KKM Quick coupling Female Distributor n/a 6 Inch