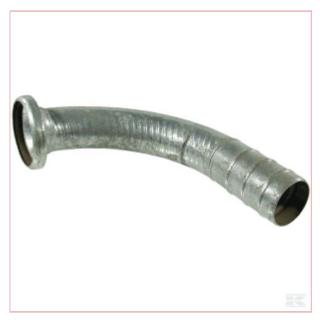

## Bauer Female 6" 90° hose end

Part No: 6244090Z Price: £85.19 (exc VAT) | £102.23 (inc VAT)

## 6244090

- Each • Robust design
- Heavy-duty zinc plating
- Long service life
- Excellent corrosion protection With O-ring Elbow - 2 connection sides Bauer Quick coupling Female Hose end n/a 6 Inch 6 Inch 152.4 mm