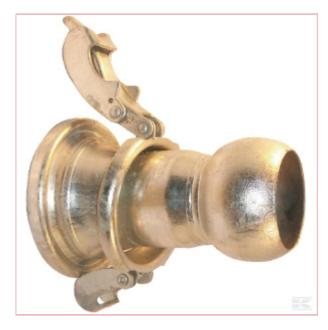

## **Reducer Female 6" - Male 4" Bauer**

Part No: 6241000Z Price: £76.98 (exc VAT) | £92.38 (inc VAT)

**Specifications** 

| Part number<br>Unit<br>Specifications | 6241000Z<br>Each<br>• Robust<br>design<br>• Heavy-                         |
|---------------------------------------|----------------------------------------------------------------------------|
| Benefits                              | duty zinc<br>plating<br>• Long<br>service life<br>• Excellent<br>corrosion |
| Consists of<br>Shape                  | protection<br>With O-ring<br>Straight - 2<br>connection<br>sides           |
| System type                           | Bauer                                                                      |
| Connection                            | Quick                                                                      |
| type                                  | coupling                                                                   |
| Connection                            | Female                                                                     |
| type -                                |                                                                            |
| male/female                           |                                                                            |
| Connection                            | Quick                                                                      |
| no 2 type                             | coupling                                                                   |
| Connection                            | Male                                                                       |
| no 2 type -                           |                                                                            |
| male/female                           |                                                                            |
| Connection                            | 6 Inch                                                                     |
| no 1                                  | o men                                                                      |
| diameter                              |                                                                            |
| Connection                            | 4 Inch                                                                     |
| no 2                                  |                                                                            |
| diameter                              |                                                                            |
| MININGLEI                             |                                                                            |