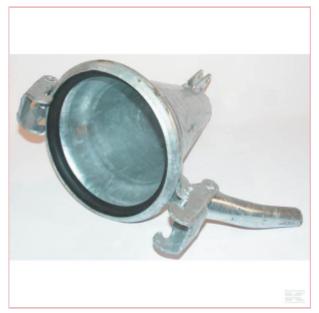

## Female 6"c/w Steel Cone

**Part No:** 6226800Z

**Price:** £65.03 (exc VAT) | £78.04 (inc VAT)

## **Specifications**

Part number 6226800Z Unit Each

**Technical information** Including o-ring

**Shape** Straight - 2 connection sides

**System type** Italian - type D (Ferrari, Baroni, Berselli)

**Connection type** Quick coupling

**Connection type - male/female Connection no 2 type**Female

Distributor

Connection no 2 type - male/femalen/a Connection no 1 diameter 6 Inch

3-12-2024 1/1