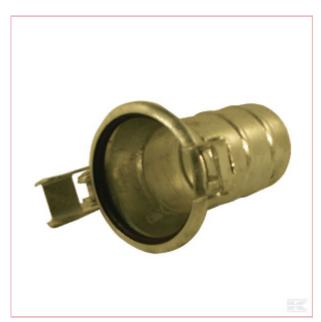

## 6" Female Hose Tail 2"

Part No: 6224002Z

**Price:** £111.06 (exc VAT) | £133.27 (inc VAT)

## **Specifications**

**Benefits** 

Shape

**Consists of** 

System type Connection type

Part number 6224002Z Unit Each

**Specifications** • Robust design

• Heavy-duty zinc plating

Long service life

• Excellent corrosion protection

With O-ring

Straight - 2 connection sides

Italian - type D (Ferrari, Baroni, Berselli)

Quick coupling

**Connection type - male/female** Female **Connection no 2 type** Hose end

Connection no 2 type - male/femalen/a
Connection no 1 diameter 6 Inch
Hose end outside diameter 2 Inch
Hose end outside diameter 50.8 mm
Total length 350 mm

2-12-2024 1/1