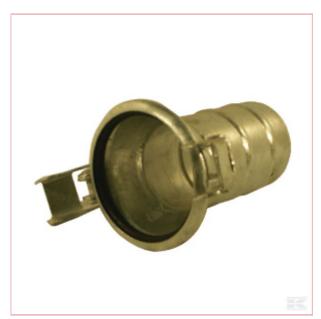

## 6" Female 6" Hose Tail

**Part No:** 6224000Z

**Price:** £31.36 (exc VAT) | £37.63 (inc VAT)

## **Specifications**

**Benefits** 

Shape

**Consists of** 

System type Connection type

Part number 6224000Z Unit Each

**Specifications** • Robust design

• Heavy-duty zinc plating

Long service life

• Excellent corrosion protection

With O-ring

Straight - 2 connection sides

Italian - type D (Ferrari, Baroni, Berselli)

Quick coupling

**Connection type - male/female** Female **Connection no 2 type** Hose end

Connection no 2 type - male/femalen/a Connection no 1 diameter 6 In

Connection no 1 diameter6 InchHose end outside diameter6 InchHose end outside diameter152.4 mmTotal length260 mm

2-12-2024 1/1