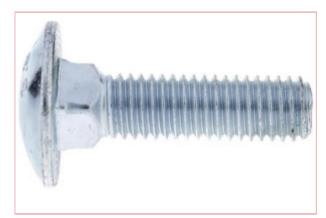

## 60383088 Coach Bolt Plated M8 x 30

Part No: 60383088 Price: £0.14 (exc VAT) | £0.17 (inc VAT)

## **Specifications**

60383088 Coach Bolt Plated M8 x 30

Long description

Coach bolt with flat rounded head with square neck. Coach bolts class 8.8, 10.9 and the stainless steel versions are supplied without a nut.

Measurements type

Metric

d Thread diameter M8

Pitch 1.25 mm

I Length 30 mm

b Thread length 22 mm

Head shape Mushroom

Thread type Metric

K Head height 4.88 mm

D Head outside diameter (width) 20.65 mm

Quality 8.8

Surface treatment Zinc-plated

Material Steel

DIN standard 603