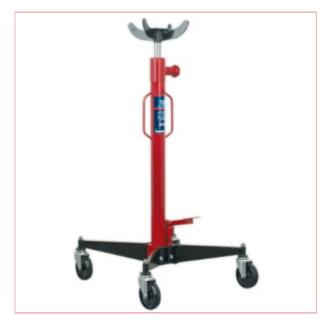

## 600TRC - 600kg Transmission Jack Vertical

Part No: 600TRC
Price: £239.95 (exc VAT) Save £180.00
(RRP £419.95) | £287.94 (inc VAT)

Features:

• Manufactured to exacting standards, strong construction for durability and suitable for general workshop applications.

• Spring loaded dead man's safety release control reduces the risk of inadvertent lowering.

• 2-Way hydraulic unit ensures that the saddle lowers at a controlled speed at all times, even without load.

- Extra-large castors allow for increased manoeuvrability.
- Hydraulic unit larger than the economy models for improved performance and durability.
- Can be fitted with Model No. ADT3 Adjustable Gearbox Support.

Specifications:

Specifications:

Base Size: 560 x 570mm

Capacity:600kg

Fixed/Adjustable Saddle: Fixed

Maximum Saddle Height: 1985mm

Minimum Saddle Height: 1175mm

Optional Accessories: ADT3 - Adjustable Gearbox Support