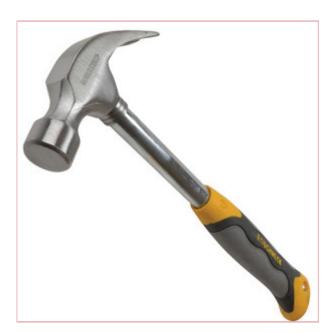

## Claw Hammer Tubular Handle 454g (16oz)

**Part No: 60-406** 

**Price:** £12.95 (exc VAT) | £15.54 (inc VAT)

## **Specifications**

60-406 Claw Hammer Tubular Handle 454g (16oz)

Manufactured from drop forged hardened and tempered alloy steel.

Fully polished head.

Tubular steel handle.

Strong head to shaft connection.

Ergonomically designed grip is riveted to the handle for additional safety.

Unique triple injected TPR soft-grip handle for comfort during use and reduced fatigue.

27-12-2024 1/1