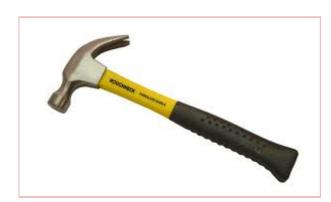

## **Claw Hammer Tubular Handle 567g (20oz)**

**Part No: 60-326** 

**Price:** £14.95 (exc VAT) | £17.94 (inc VAT)

## **Specifications**

60-326 Claw Hammer Tubular Handle 567g (20oz)

Manufactured from drop forged hardened and tempered alloy steel.

Fully polished head.

Tubular steel handle.

Strong head to shaft connection.

Ergonomically designed grip is riveted to the handle for additional safety.

Unique triple injected TPR soft-grip handle for comfort during use and reduced fatigue.

29-11-2024 1/1