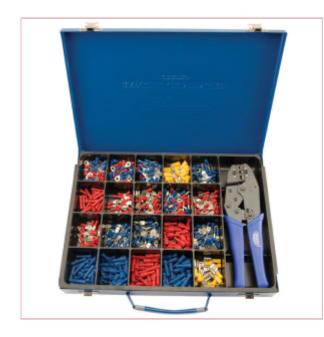

## **Specifications**

56383 Draper Expert Ratchet Crimping Tool & Terminal Kit

*Expert Quality*, carbon steel with hardened and tempered jaws.

Continuous crimping at preset tension ensures accurate crimp.

Chemically blacked finish with PVC grips.

Suitable for crimping insulated terminals as follows:- red channel: 0.5-1.00mm<sup>2</sup>, blue channel: 1.5-2.5mm<sup>2</sup> and yellow channel: 4.0-6.0mm<sup>2</sup>.

Supplied with 590 (approx.) mixed pre-insulated terminals in a steel storage case with insert.

Display packed.