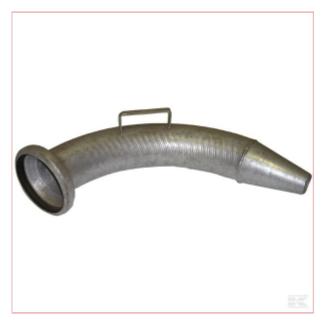

## Female 5" 90 Degree Coupling c/w Cone

Part No: 5279090Z Price: £91.48 (exc VAT) | £109.78 (inc VAT)

## **Specifications**

Part number Unit Specifications

Benefits

Consists of Shape System type Connection type Connection type - male/female Connection no 2 type Connection no 2 type - male/female Connection no 1 diameter

## 5279090Z

- Each • Robust design
- Heavy-duty zinc plating
- Long service life
- Excellent corrosion protection With O-ring Elbow - 2 connection sides Bauer Quick coupling Female Distributor n/a 5 Inch