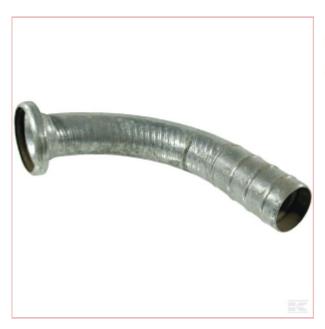

## Bauer Female 5" 90° hose end

**Part No:** 5244090Z

**Price:** £77.04 (exc VAT) | £92.45 (inc VAT)

5244090

Each

- Robust design
- Heavy-duty zinc plating
- Long service life
- Excellent corrosion protection

With O-ring

Elbow - 2 connection sides

Bauer

Quick coupling

Female

Hose end

n/a

5 Inch

5 Inch

127 mm

26-11-2024 1/2