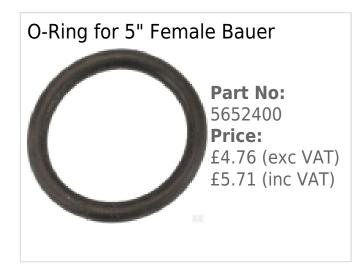

Carpenter Goodwin 31 Bridge St Leominster Herefordshire HR6 8DU 01568 616266 www.carpentergoodwin.co.uk

## **Reducer Female 5" - Male 4" Bauer**



Part No: 5241000Z Price: £74.98 (exc VAT) | £89.98 (inc VAT)

## **Specifications**

Part number Unit Specifications

Benefits

Consists of Shape System type Connection type Connection type - male/female Connection no 2 type Connection no 2 type - male/female Connection no 1 diameter Connection no 2 diameter

## 5241000Z

- Each • Robust design
- Heavy-duty zinc plating
- Long service life
- Excellent corrosion protection With O-ring Straight - 2 connection sides Bauer Quick coupling Female Quick coupling Male 4 Inch 5 Inch

## **Optional Extras**