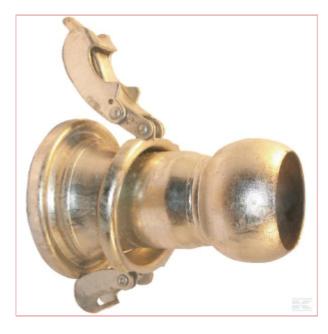

## **Reducer Female 5" - Male 4" Bauer**

Part No: 5241000Z Price: £74.98 (exc VAT) | £89.98 (inc VAT)

## 5241000Z

- Each • Robust design
- Heavy-duty zinc plating
- Long service life
- Excellent corrosion protection With O-ring Straight - 2 connection sides Bauer Quick coupling Female Quick coupling Male 4 Inch 5 Inch