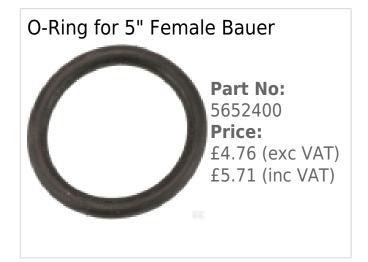

31 Bridge St
Leominster
Herefordshire
HR6 8DU
01568 616266
www.carpentergoodwin.co.uk

## **Bauer Female 5" Weld on Coupling**



**Part No:** 5240000Z

**Price:** £11.87 (exc VAT) | £14.24 (inc VAT)

## **Specifications**

Part number

Unit

**Specifications** 

**Benefits** 

**Consists of** 

Shape

**System type** 

**Connection type** 

**Connection type - male/female** 

**Connection no 2 type** 

Connection no 2 type - male/female

**Connection no 1 diameter** 

**Connection no 2 diameter** 

aTotal length

d2Outside diameter

dInside diameter

5240000

Each

Polished steel version

Good welding properties

With O-ring

Straight - 2 connection sides

Bauer

Quick coupling

Female

Welded

n/a

5 Inch

5 Inch

55 mm

191 mm

- 132 mm
- 162 mm

30-11-2024 1/2

## **Optional Extras**



30-11-2024 2/2